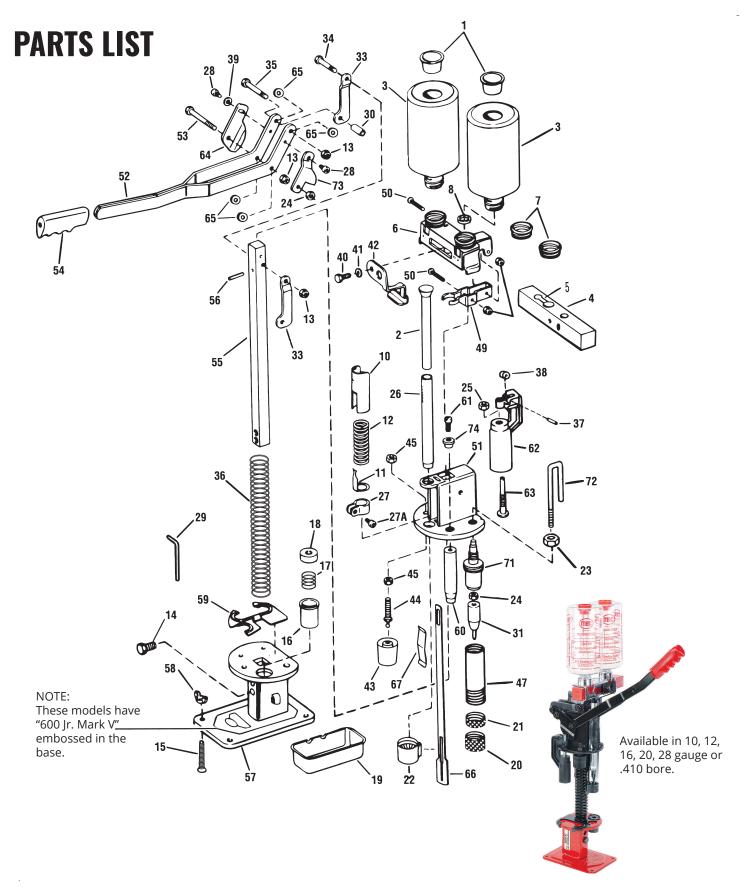

## 600 JR. MARK V

Single Stage Shotshell Reloader

| REF.<br>NO.          | NAME OF PART                 | PART<br>NO. | REF.<br>NO.      | NAME OF PART        | PART<br>NO. |
|----------------------|------------------------------|-------------|------------------|---------------------|-------------|
| 1.                   | Cap Plug                     | 13X         | 37.              | Cam Roller Pin      | 613D        |
| 2.                   | Drop Tube                    | 205*        | 38.              | Cam Roller          | 8312        |
| 3.                   | Small Cont. W/Cap            | 301L-13X    | 39.              | Washer              | 623C        |
| 4.                   | Bar                          | 302         | 40.              | Screw               |             |
| - <del>.</del><br>5. | Rubber Insert                | 8440        | 41.              | Lock Washer         |             |
| 6.                   | Measure Only                 | 8098CA      | 42.              | Pro Check           | 8101 ∫ 751E |
| 7.                   | Cap                          | 304C        | 43.              | Spindex Star Crimp  | 8439*       |
| 8.                   | Grommet                      | 304G        | 44.              | Ball Pivot Pin      | 8419        |
| 9.                   | Nut                          | 304J        | 45.              | Nut                 | 8476        |
| 10.                  | Pressure Ind. Face           | 306F        | 47.              | Support Tube        | 8316        |
| 10.                  | Pointer                      | 306P        | 49.              | Measure MTG Brkt.   | 704C        |
| 12.                  | Pressure Spring              | 306T        | 50.              | Measure Pvt. Screw  | 304D        |
| 12.                  | Stop Nut 1/4-20              | 309E        | 51.              | Turret Frame Assy.  | 8319        |
| 13.<br>14.           | Column Bolt                  | 8024        | 52.              | Handle              | 709         |
| 14.                  |                              | 313C        | 53.              | Handle Bolt         | 709B        |
| 16.                  | Base Mtg. Bolt<br>Primer Cup | 326         | 54.              | Handle Grip         | 709C        |
| 10.                  | Spring, Primer               | 330         | 55.              | Column              | 711         |
| 18.                  | Spring, Pad                  | 331         | 56.              | Roll Pin            | 8096        |
| 10.<br>19.           | Primer Catcher               | 351         | 57.              | Base Assy.          | 8448        |
| 20.                  | Resize Ring                  | 8465*       | 58.              | Wing Nut            | 713D        |
| 20.<br>21.           | Lock Ring                    | 435A        | 59.              | Shell Holder        | 715*        |
| 22.                  | Wad Guide Fingers            | 8300*       | 60.              | Reprime Punch       | 720*        |
| 23.                  | Lock Nut                     | 459A        | 61.              | Screw               | 634K        |
| 24.                  | Lock Nut                     | 460A        | 62.              | Cam Crimp Assembly  | 721CAP*     |
| 25.                  | Lock Nut                     | 461A        | 63.              | Cam Crimp Punch     | 721B*       |
| 26.                  | Rammer Tube                  | 505B*       | 64.              | Crimp Die Cam       | 723         |
| 27.                  | Adjusting Clamp              | 507         | 65.              | Washer              | 609F        |
| 27A.                 | Adjusting Clamp Screw        | 507A        | 66.              | Wad Guide Bracket   | 8313        |
| 28.                  | Screw                        | (2) 8324    | 67.              | Wad Guide Spring    | 751D        |
| 29.                  | Hex Wrench                   | 507B        | 71.              | Knockout Bushing    | 8320*       |
| 30.                  | Link Spacer                  | 510B        | 72.              | Eject Bolt          | 760         |
| 31.                  | Deprime Punch                | 519*        | 73.              | Eject Cam           | 764         |
| 33.                  | LH & RH Link                 | 610         | '0.              | Die Set 12, 16, 20, |             |
| 34.                  | Link Bolt                    | 610A        |                  | 28, 410             | 8452*       |
| 35.                  | Bolt – Handle                | 610C        |                  | (Specify Gauge)     |             |
| 36.                  |                              | 612         |                  | Die Set – 10 Ga.    | 845210      |
| 50.                  | Column Spring                |             | 74.              | Bushing             | 703         |
|                      |                              |             | , <del>,</del> . |                     | 100         |